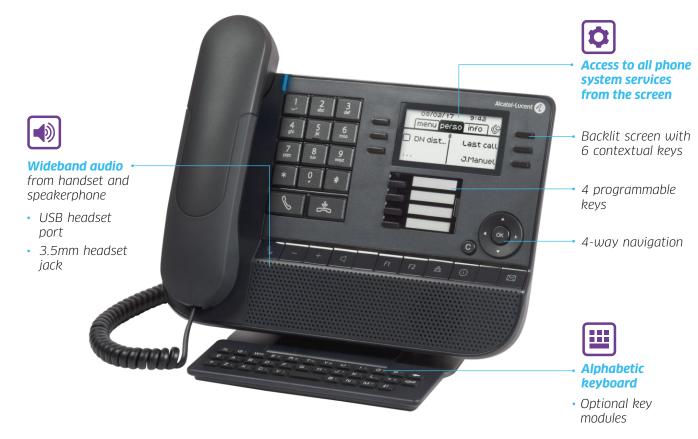

## 8018

All phone system services from a compact model that supports USB headsets.

Compact design

**Expert** communications

**Quality** conversations

The 8018
DeskPhone
offers agents and
employees who
often are on the
phone an excellent
audio quality and
intuitive access to
the phone system
services.

- USB and headset jack ports. A headset is recommended for those who are on the phone for more than 30 minutes a day. Both handset and speakerphone offer wideband audio to sharpen focus during important conversations.
- Easy access to all phone system services. The backlit screen has six contextual keys and four-way navigation keys. Four programmable keys and a directory lookup key offer an intuitive navigation experience of the phone's services.

Customer calls are answered and dispatched faster and accurately.

 A compact design that perfectly fits small desks and open-plan offices. Its Gigabit Ethernet PC port makes it a perfect companion for a computer.