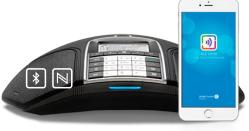

### 8135s IP

Conference phone for large group meetings.

**Quality** conversations

**Expert** communications

Wireless mobility

The 8135s IP Conference phone is a dedicated device for large group meetings.

- This SIP phone can be remotely controlled by Unite, a smartphone app connecting through Bluetooth or NFC.
- The dial pad and functions keys (on-hold, mute, call-by name) make any conference easy to manage.
- **Great audio comfort** with the OmniSound® HD full-duplex audio, 360° microphone and echo/noise cancellation.