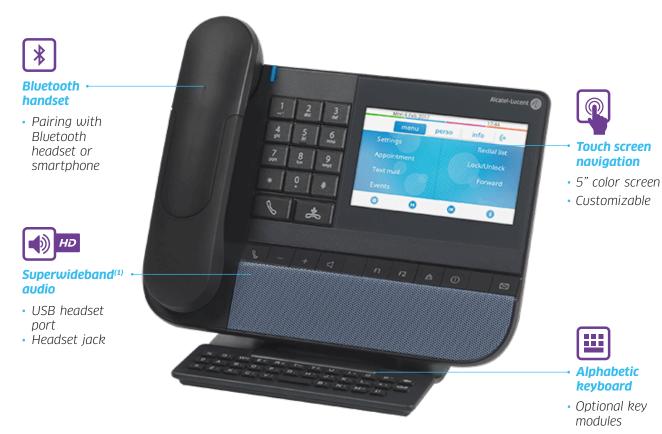

#### Bluetooth handset

 Pairing with Bluetooth headset or smartphone

#### Wideband audio ←

- USB headset port
- Headset jack

### Embedded Camera with shutter

- Rainbow<sup>®</sup> video collaboration
- USB port for external camera
- HDMI® for external video monitor

### 7" Touch screen with video display

- 100% Touch navigation
- Android apps

workers.

- A 7" large touch-screen for video display and intuitive, 100% touch experience for business communications and video collaboration.
- An embedded camera for Alcatel-Lucent Rainbow video collaboration. The camera has a sliding shutter for more privacy.
- Support of Android applications or web browser for any time access from this phone.