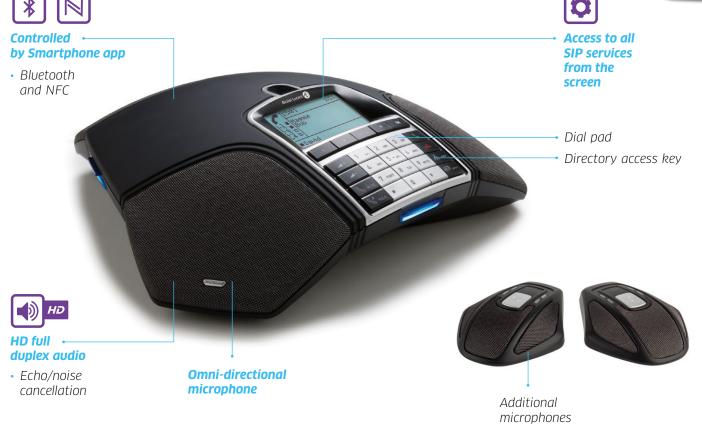

### 8135s IP

Conference phone for large group meetings.

**Quality** conversations

**Expert** communications

Wireless mobility

The 8135s IP Conference phone is a dedicated device for large group meetings.

- This SIP phone can be remotely controlled by Unite, a smartphone app connecting through Bluetooth or NFC.
- The dial pad and functions keys (on-hold, mute, call-by name) make any conference easy to manage.
- **Great audio comfort** with the OmniSound® HD full-duplex audio, 360° microphone and echo/noise cancellation.