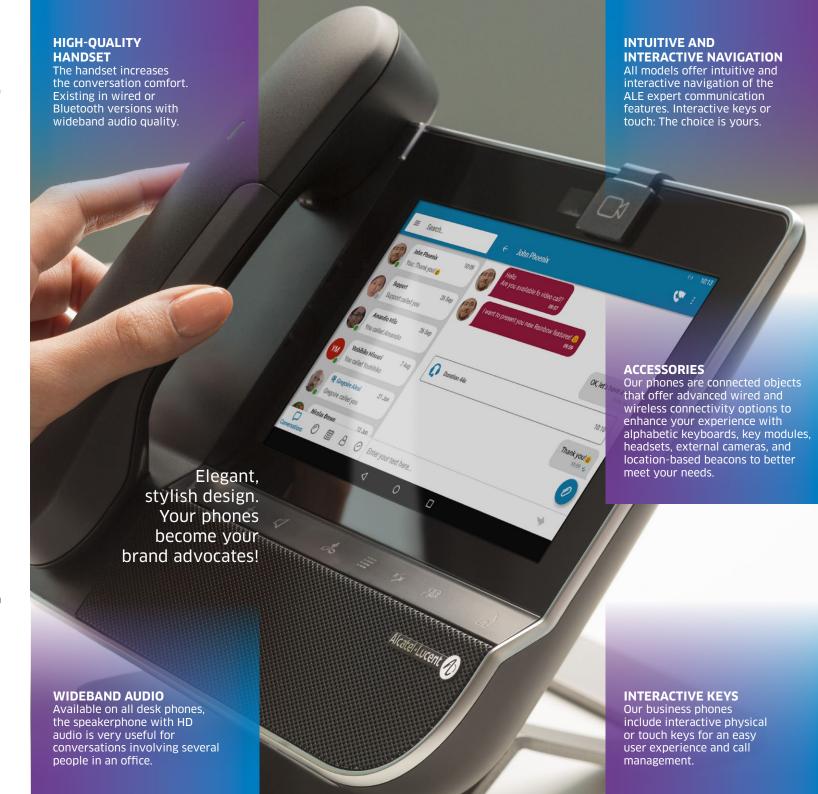

#### Bluetooth handset

 Pairing with Bluetooth headset or smartphone

#### Wideband audio ←

- USB headset port
- Headset jack

### Embedded Camera with shutter

- Rainbow<sup>®</sup> video collaboration
- USB port for external camera
- HDMI® for external video monitor

### 7" Touch screen with video display

- 100% Touch navigation
- Android apps

workers.

- A 7" large touch-screen for video display and intuitive, 100% touch experience for business communications and video collaboration.
- An embedded camera for Alcatel-Lucent Rainbow video collaboration. The camera has a sliding shutter for more privacy.
- Support of Android applications or web browser for any time access from this phone.

- Bluetooth handset and Bluetooth headset pairing for wireless mobility, up to 10 meters from your desk.
- An outstanding sound quality provided by wideband technology: Your contacts seem to be at your side.