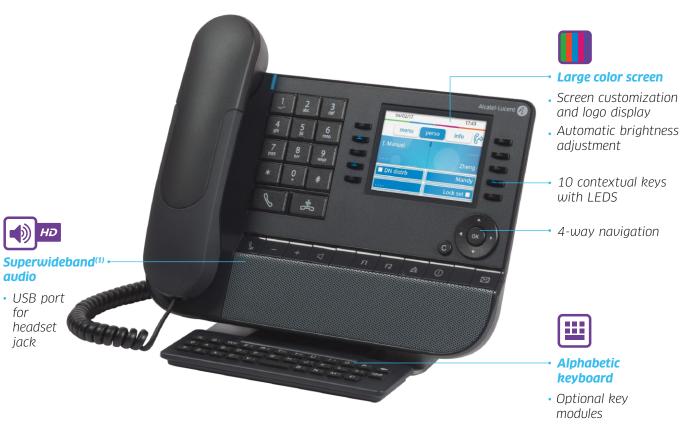

### 8058s

Outstanding audio quality for extensive use and large color screen to display the corporate logo.

The 8058s Premium DeskPhone helps managers. knowledge workers and sales reps collaborate.

**Quality** 

**Excellent** 

Instant

experience

connection

conversations

- Superwideband<sup>(1)</sup> audio quality both from speakerphone and handset. This technology offers an outstanding **conversation quality** as if in the same room to sharpen focus during important conversations.
- A large color screen to display your corporate logo and color identity and to offer all phone system menus at a glance.

 Alphabetic keyboard and optional key modules for fast and accurate business communications and customer service.

The 8039s model leverages analog cabling and offers a backlit monochrome screen and a 3.5 mm headset jack.