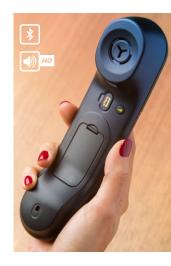

#### Bluetooth handset

 Pairing with Bluetooth headset or smartphone

#### Wideband audio ←

- USB headset port
- Headset jack

- Bluetooth handset and Bluetooth headset pairing for wireless mobility, up to 10 meters from your desk.
- An outstanding sound quality provided by wideband technology: Your contacts seem to be at your side.