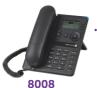

## 8008

All phone system services from an affordable, compact model.

**Expert** communications

**Quality** conversations

Access to all phone system services from the screen

6 contextual keys
Backlit screen

4-way navigation

PC port

Directory access key

Wideband audio handset and speakerphone

The 8008
DeskPhone helps
companies benefit
from high-quality
communications
and offer a
superior customer
experience.

- Excellent communication quality. Both handset and speakerphone offer wideband audio to sharpen focus during important conversations.
- Easy access to all phone system services. The backlit screen with 6 contextual keys, the 4-way navigation keys and instant access to the directory offer an intuitive navigation experience of the phone's services. Customer calls are answered and dispatched faster and accurately.
- A compact design that perfectly fits small desks and open-plan offices. Its PC port makes it a perfect companion for a computer.