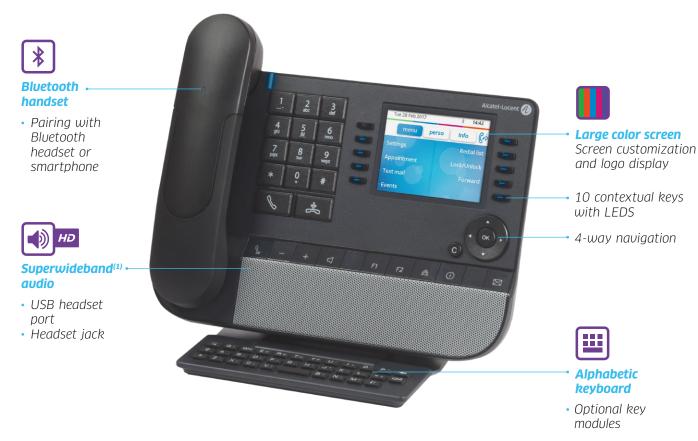

#### Bluetooth handset

 Pairing with Bluetooth headset or smartphone

#### Wideband audio ←

- USB headset port
- Headset jack

### Embedded Camera with shutter

- Rainbow<sup>®</sup> video collaboration
- USB port for external camera
- HDMI® for external video monitor

### 7" Touch screen with video display

- 100% Touch navigation
- Android apps

workers.

- A 7" large touch-screen for video display and intuitive, 100% touch experience for business communications and video collaboration.
- An embedded camera for Alcatel-Lucent Rainbow video collaboration. The camera has a sliding shutter for more privacy.
- Support of Android applications or web browser for any time access from this phone.

- Bluetooth handset and Bluetooth headset pairing for wireless mobility, up to 10 meters from your desk.
- An outstanding sound quality provided by wideband technology: Your contacts seem to be at your side.