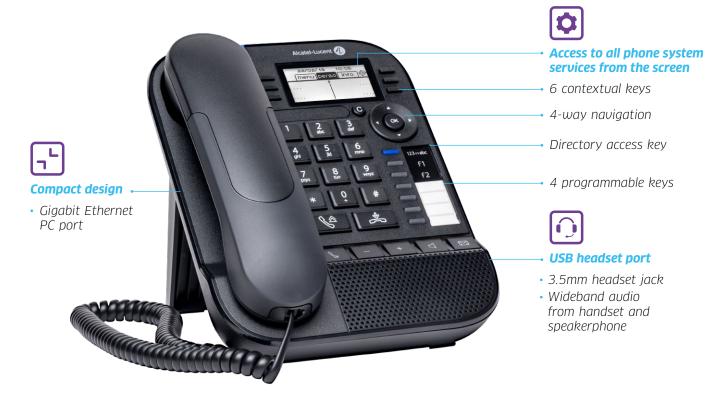

## 8018

All phone system services from a compact model that supports USB headsets.

Compact design

**Expert** communications

**Quality** conversations

The 8018
DeskPhone
offers agents and
employees who
often are on the
phone an excellent
audio quality and
intuitive access to
the phone system
services.

- USB and headset jack ports. A headset is recommended for those who are on the phone for more than 30 minutes a day. Both handset and speakerphone offer wideband audio to sharpen focus during important conversations.
- Easy access to all phone system services. The backlit screen has six contextual keys and four-way navigation keys. Four programmable keys and a directory lookup key offer an intuitive navigation experience of the phone's services.

Customer calls are answered and dispatched faster and accurately.

 A compact design that perfectly fits small desks and open-plan offices. Its Gigabit Ethernet PC port makes it a perfect companion for a computer.