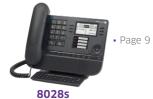

## 8028s

Ultra-fast directory lookup and key modules for delivering an excellent customer experience.

**Quality** conversations

**Expert** communications

**Instant** connection

The 8028s
Premium
DeskPhone helps
office workers and
people involved
in customer
service to manage
important calls
with ease and
accuracy.

- Ultra-fast directory lookup from the unique alphabetic keyboard to connect in a few seconds.
- Optional key modules with line monitoring to deliver an excellent customer experience by shortening waiting time and by accurately putting customers through to the available experts by a key press.
- Excellent communication quality. Both handset and speakerphone offer wideband audio to sharpen focus during important conversations. Employees spending more than 30 minutes per day on the phone can use a USB or headset jack.