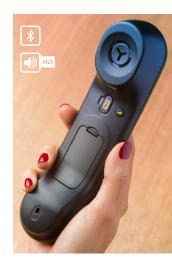

#### Bluetooth handset

 Pairing with Bluetooth headset or smartphone

#### Wideband audio ←

- USB headset port
- Headset jack

- Bluetooth handset and Bluetooth headset pairing for wireless mobility, up to 10 meters from your desk.
- An outstanding sound quality provided by wideband technology: Your contacts seem to be at your side.