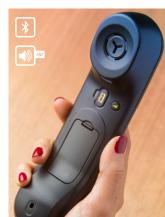

#### Bluetooth handset

 Pairing with Bluetooth headset or smartphone

#### Wideband audio ←

- USB headset port
- Headset jack