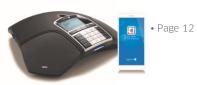

### 8135s IP

Conference phone for large group meetings.

**Quality** conversations

**Expert** communications

Wireless mobility

The 8135s IP Conference phone is a dedicated device for large group meetings.

- This SIP phone can be remotely controlled by Unite, a smartphone app connecting through Bluetooth or NFC.
- The dial pad and functions keys (on-hold, mute, call-by name) make any conference easy to manage.
- **Great audio comfort** with the OmniSound® HD full-duplex audio, 360° microphone and echo/noise cancellation.